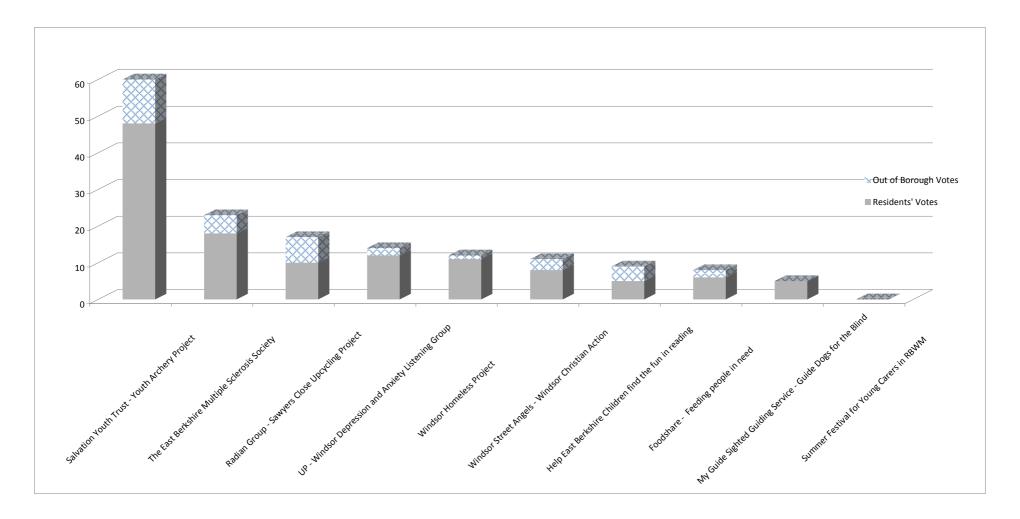

## Graphical representation of voting - June 2016

|    |                                                             | Total | Resident's votes | Out of<br>Borou<br>Votes | % Residents | % Non<br>Residents | % Total vote | Amount<br>Requested | Match<br>Funding | Number of rounds |
|----|-------------------------------------------------------------|-------|------------------|--------------------------|-------------|--------------------|--------------|---------------------|------------------|------------------|
| 1  | Salvation Youth Trust - Youth Archery Project               | 60    | 48               | 12                       | 80%         | 20%                | 38%          | £2,000              | £4,806           | 3                |
| 2  | The East Berkshire Multiple Sclerosis Society               | 23    | 18               | 5                        | 78%         | 22%                | 14%          | £2,000              | N/A              | 6                |
| 3  | Radian Group - Sawyers Close Upcycling Project              | 17    | 10               | 7                        | 59%         | 41%                | 11%          | £650                | N/A              | 1                |
| 4  | UP - Windsor Depression and Anxiety Listening Group         | 14    | 12               | 2                        | 86%         | 14%                | 9%           | £2,000              | N/A              | 2                |
| 5  | Windsor Homeless Project                                    | 12    | 11               | 1                        | 92%         | 8%                 | 8%           | £2,000              | N/A              | 12               |
| 6  | Windsor Street Angels - Windsor Christian Action            | 11    | 8                | 3                        | 73%         | 27%                | 7%           | £2,000              | £5,200           | 8                |
| 7  | Help East Berkshire Children find the fun in reading        | 9     | 5                | 4                        | 56%         | 44%                | 6%           | £1,500              | N/A              | 4                |
| 8  | Foodshare - Feeding people in need                          | 8     | 6                | 2                        | 75%         | 25%                | 5%           | £2,000              | N/A              | 9                |
| 9  | My Guide Sighted Guiding Service - Guide Dogs for the Blind | 5     | 5                | 0                        | 100%        | 0%                 | 3%           | £2,000              | N/A              | 13               |
| 10 | Summer Festival for Young Carers in RBWM                    | 0     | 0                | 0                        | 0%          | 0%                 | 0%           | £2,000              | N/A              | 4                |
|    |                                                             |       |                  |                          |             |                    |              |                     |                  |                  |